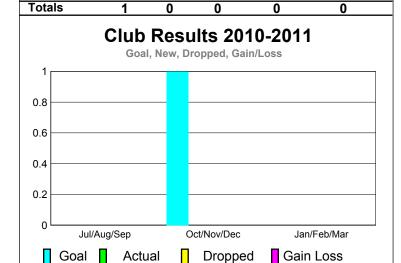

# CLUBS **Club Results** Clubs 2009-2010 2010-2011 New **Actual Actual** Gain/ Gain/ Club New Dropped Loss of Loss of Month Goal Clubs Clubs Clubs Clubs Jul/Aug/Sep 0 0 0 0 0 Oct/Nov/Dec 0 0 0 0 1

0

0

0

# Club Results 2010-2011 Goal, New, Dropped, Gain/Loss 1 0.8 0.6 0.4 0.2 0 Jul/Aug/Sep Oct/Nov/Dec Jan/Feb/Mar Goal Actual Dropped Gain Loss