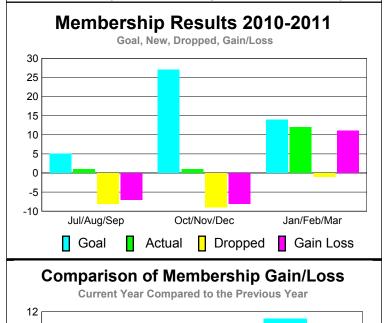

# MEMBERSHIP Membership Results <u>Membership</u> 2010-2011 2009-2010 Gain/ Net **Actual** Actual Gain/ Memb New Dropped Loss of Loss of Month Goal Memb Memb Memb Memb Jul/Aug/Sep 5 0 -8 -7 Oct/Nov/Dec 27 -9 -8 1 -1 Jan/Feb/Mar 14 12 -1 11 1 Totals 46 <u>14</u> -18 0