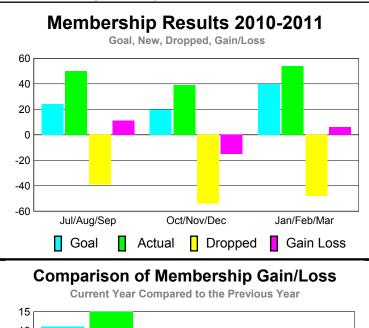

# MEMBERSHIP Membership Results <u>Membership</u> 2010-2011 2009-2010 Gain/ Net **Actual** Actual Gain/ Memb New Dropped Loss of Loss of Month Goal Memb Memb Memb Memb Jul/Aug/Sep 5 0 -8 -7 Oct/Nov/Dec 27 -9 -8 1 -1 Jan/Feb/Mar 14 12 -1 11 1 Totals 46 <u>14</u> -18 0

# YTD Status Quo Clubs 2010-2011

Status Quo Clubs Compared to Status Quo Members

6
4
2
0
-2
-4
-6

Jul/Aug/Sep Oct/Nov/Dec Jan/Feb/Mar

Status Quo Clubs Total Status Quo Members

| ILLOON      | OMI OA. I   |             |                   |             |             |  |  |
|-------------|-------------|-------------|-------------------|-------------|-------------|--|--|
|             | MEMBERSHIP  |             |                   |             |             |  |  |
|             | <u>N</u>    | Member      | <u>Membership</u> |             |             |  |  |
|             |             | 201         | 2009-2010         |             |             |  |  |
|             |             |             |                   |             |             |  |  |
|             | Net         | Actual      | Actual            | Gain/       | Gain/       |  |  |
|             | Memb        | New         | Dropped           | Loss of     | Loss of     |  |  |
| Month       | <u>Goal</u> | <u>Memb</u> | <u>Memb</u>       | <u>Memb</u> | <u>Memb</u> |  |  |
| Jul/Aug/Sep | 24          | 50          | -39               | 11          | 15          |  |  |
| Oct/Nov/Dec | 20          | 39          | -54               | -15         | -18         |  |  |
| Jan/Feb/Mar | 40          | 54          | -48               | 6           | 10          |  |  |
| Totals      | 84          | 143         | -141              | 2           | 7           |  |  |