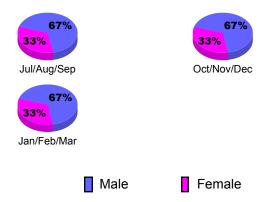

# Gender Comparison 2010-2011

Oct/Nov/Dec

Jan/Feb/Mar

Previous Year

# **Gender Comparison 2010-2011**