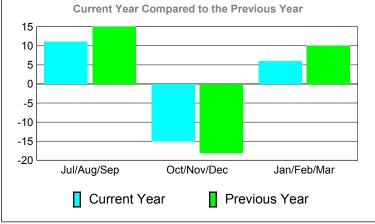

# YTD Status Quo Clubs 2010-2011

Status Quo Clubs Compared to Status Quo Members

6
4
2
0
-2
-4
-6

Jul/Aug/Sep Oct/Nov/Dec Jan/Feb/Mar

Status Quo Clubs Total Status Quo Members

| ILLOON      | OMI OA. I   |             |                   |             |             |  |  |
|-------------|-------------|-------------|-------------------|-------------|-------------|--|--|
|             | MEMBERSHIP  |             |                   |             |             |  |  |
|             | <u>N</u>    | Member      | <u>Membership</u> |             |             |  |  |
|             |             | 201         | 2009-2010         |             |             |  |  |
|             |             |             |                   |             |             |  |  |
|             | Net         | Actual      | Actual            | Gain/       | Gain/       |  |  |
|             | Memb        | New         | Dropped           | Loss of     | Loss of     |  |  |
| Month       | <u>Goal</u> | <u>Memb</u> | <u>Memb</u>       | <u>Memb</u> | <u>Memb</u> |  |  |
| Jul/Aug/Sep | 24          | 50          | -39               | 11          | 15          |  |  |
| Oct/Nov/Dec | 20          | 39          | -54               | -15         | -18         |  |  |
| Jan/Feb/Mar | 40          | 54          | -48               | 6           | 10          |  |  |
| Totals      | 84          | 143         | -141              | 2           | 7           |  |  |