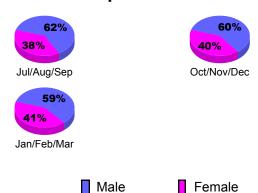

# Gender Comparison 2010-2011

Oct/Nov/Dec

Jan/Feb/Mar

Previous Year

# **Gender Comparison 2010-2011**