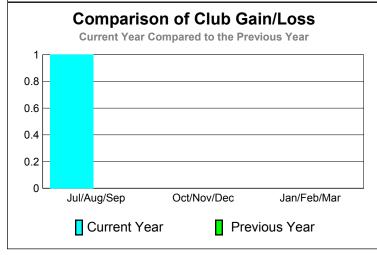

# Comparison of Club Gain/Loss Current Year Compared to the Previous Year 6 4 2 0 -2 -4 -6 Jul/Aug/Sep Oct/Nov/Dec Jan/Feb/Mar Current Year Previous Year